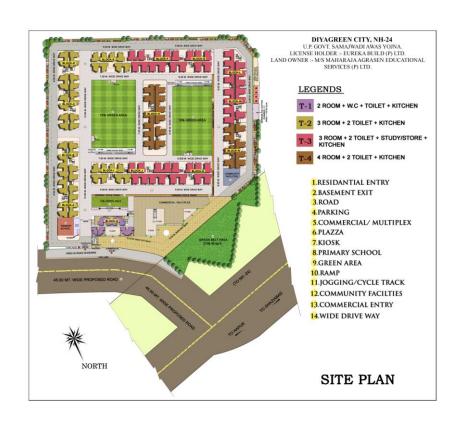

84. "Indian Public School" Dehradun

85. Proposed I.T park at Indore for Amrapali Group (area of plot 10 acres)

86. Group Housing "Diya Green City" DPR Samajwadi Awas Yojna 1780 flats at Village Morta Ghaziabad.

- 87. Group Housing "Gopal Kiran" DPR Samajwadi Awas Yojna at Village Khera Dehat, Tehsil Dhaulana, Hapur U.P.
- 88. Group Housing "Diya Green City NH-24" DPR Samajwadi Awas Yojna at Village Khera Dehat, Tehsil Dhaulana, Hapur U.P.