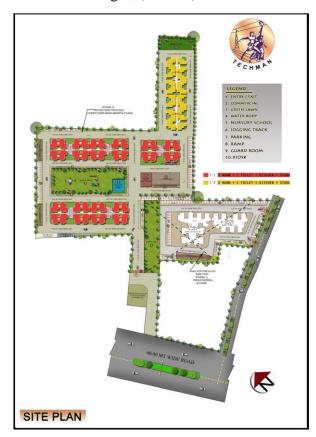

### 42. V.V.I.P Group housing of 2300 flats at Noor Nagar (Raj Nagar Ext.) NH. 58 Ghaziabad.

43. Techman Group housing at Morti Ghaziabad no. of flat 450.

**Moti Residency** 

44. Techman Group housing at Moti Residency Village-Aurangabad Gadana Pargana Jalalabad Tehsil Modi Nagar, Distt Ghaziabad.