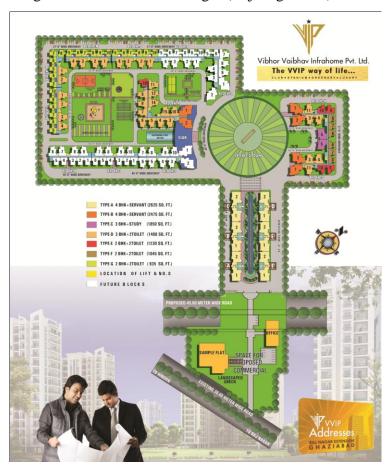

### 42. V.V.I.P Group housing of 2300 flats at Noor Nagar (Raj Nagar Ext.) NH. 58 Ghaziabad.

43. Techman Group housing at Morti Ghaziabad no. of flat 450.

**Moti Residency** 

44. Techman Group housing at Moti Residency Village-Aurangabad Gadana Pargana Jalalabad Tehsil Modi Nagar, Distt Ghaziabad.