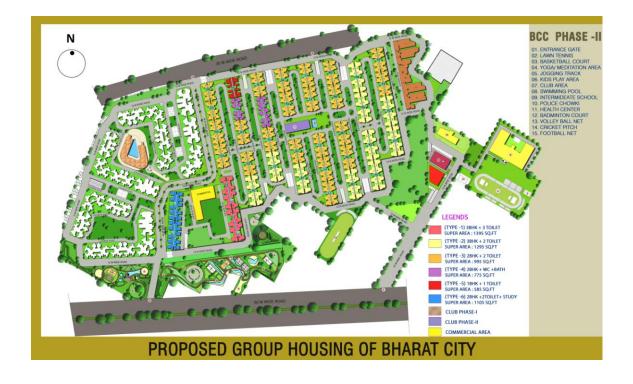

63. Group Housing "Galaxy Royale" of 504 flats at Plot No. GC-03J/GH-03, Sector-16C, Greater Noida

64. Group Housing "Blue Moon" of 397 flats at Village Morta, Ghaziabad.

65. Group Housing "Bharat City" at Tila Modh Ghaziabad of 7256 flats.