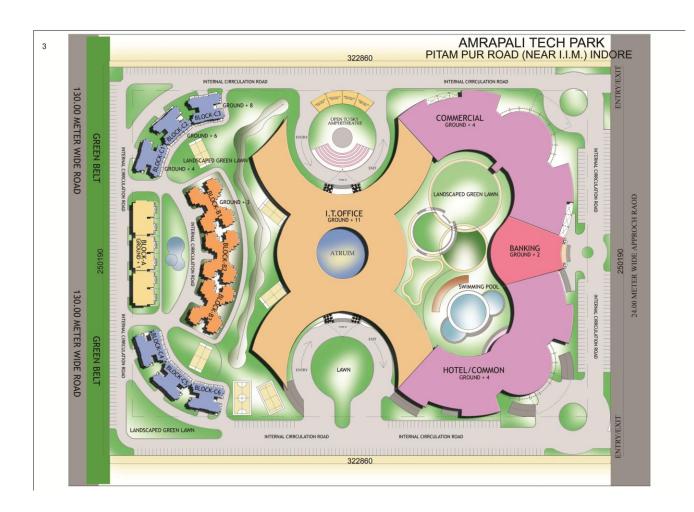

84. "Indian Public School" Dehradun

85. Proposed I.T park at Indore for Amrapali Group (area of plot 10 acres)

86. Group Housing "Diya Green City" DPR Samajwadi Awas Yojna 1780 flats at Village Morta Ghaziabad.