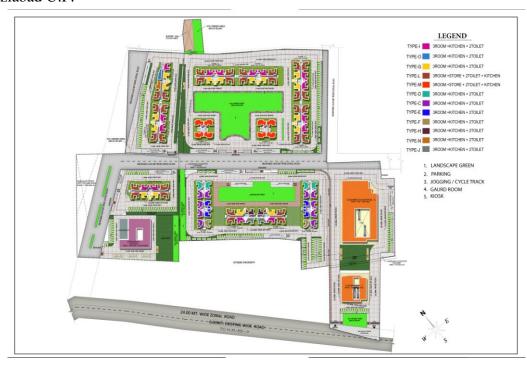

### 42. V.V.I.P Group housing of 2300 flats at Noor Nagar (Raj Nagar Ext.) NH. 58 Ghaziabad.

43. Techman Group housing at Morti Ghaziabad no. of flat 450.

**Moti Residency** 

44. Techman Group housing at Moti Residency Village-Aurangabad Gadana Pargana Jalalabad Tehsil Modi Nagar, Distt Ghaziabad.